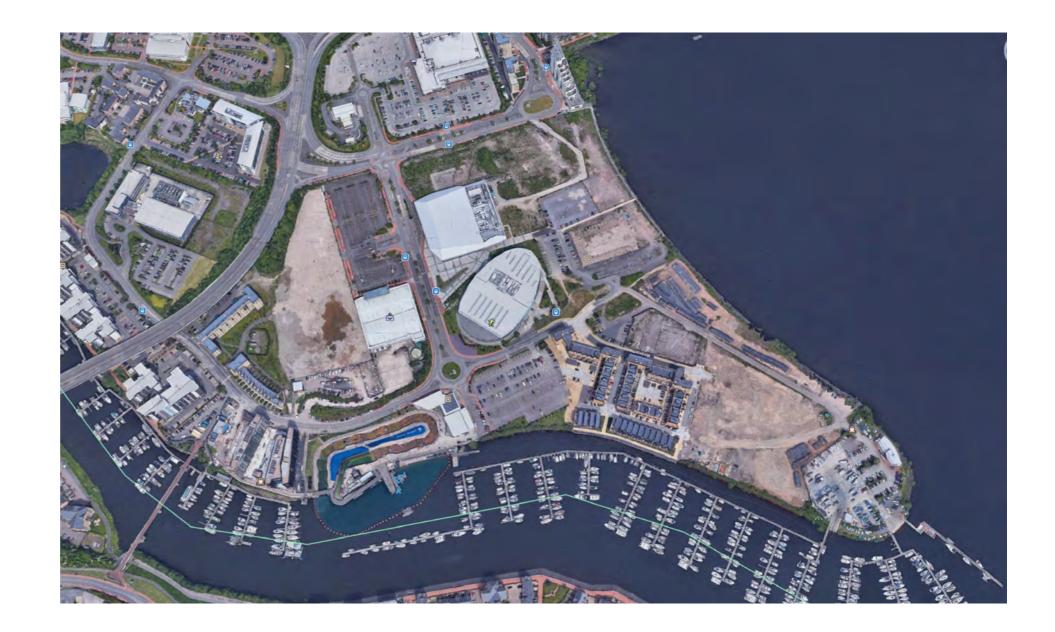

Appendix 4



# International Sports Village Cardiff Bay





- 1 External velodrome
- 2 Clubhouse + abcillary
- 3 Container City
- 4 New surface car park
- 5 Existing Ice Area
- 6 Ice arena extension
- 7 MX track
- 8 Retail + leisure facilty

- 13 New residential block
- 14 Zip wire terminus

Roof Plan



#### International Sports Village Cardiff Bay

January 2021

**FUNCTIONS** 











SKETCH ELEVATIONS + ARCHITECTURAL LANGUAGE/CHARACTER



### **SKETCH ELEVATION - VELODROME**



International Sports Village Cardiff Bay









SECOND FLOOR SKETCH PLAN

#### **SKETCH STUDIES - DECK CAR PARK**



safety run on/off closed circut 30 road retail ANA

#### International Sports Village Cardiff Bay































PRECEDENT



International Sports Village Cardiff Bay