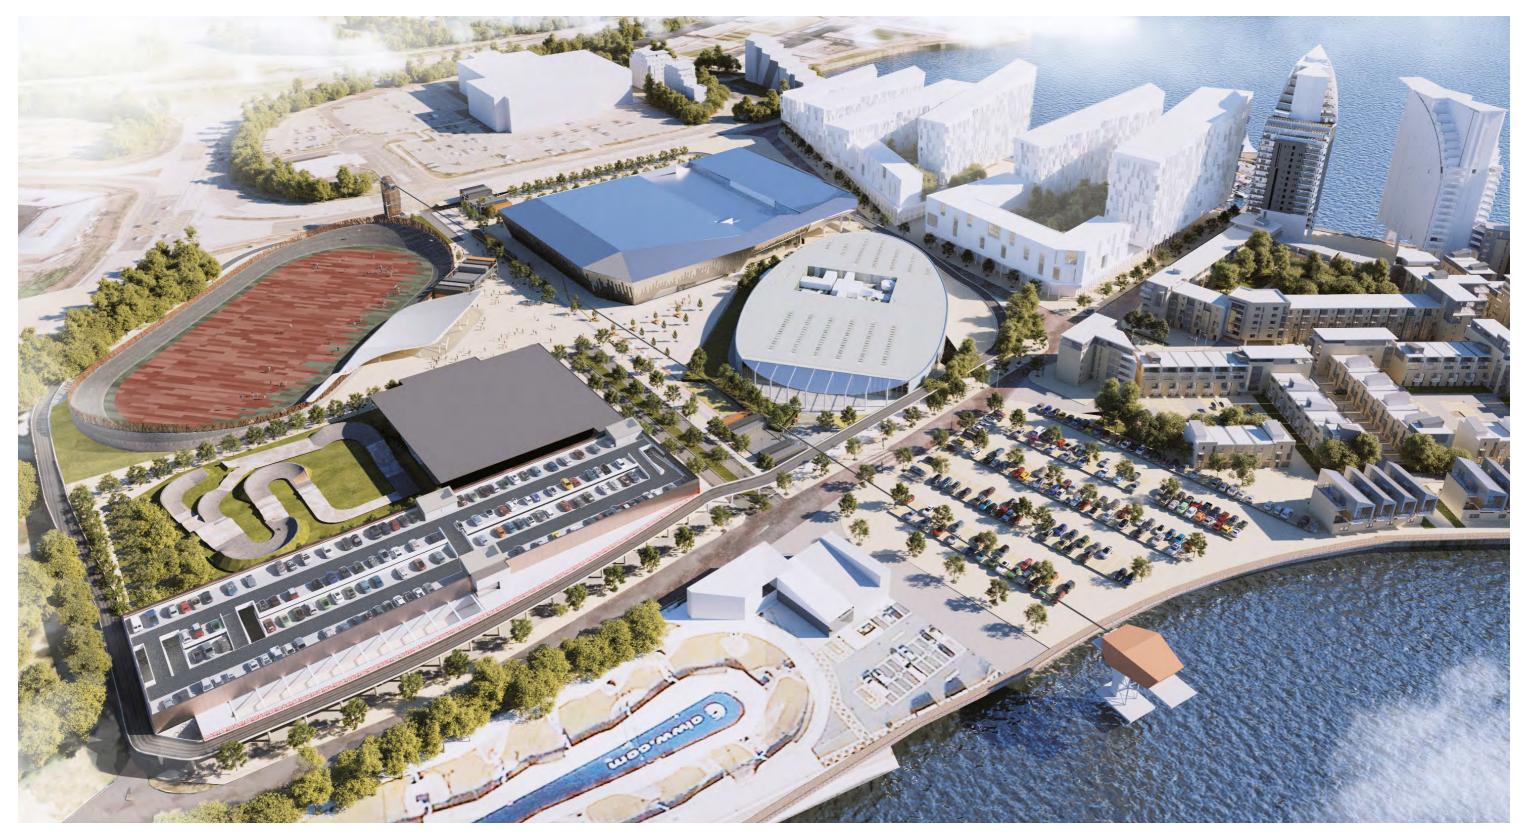

# International Sports Village Cardiff Bay

- 1 External velodrome
- 2 Clubhouse + abcillary
- 3 Container City
- 4 New surface car park
- 5 Existing Ice Area
- 6 Ice arena extension
- 7 MX track
- 8 Retail + leisure facilty

- 13 New residential block
- 14 Zip wire terminus

Roof Plan