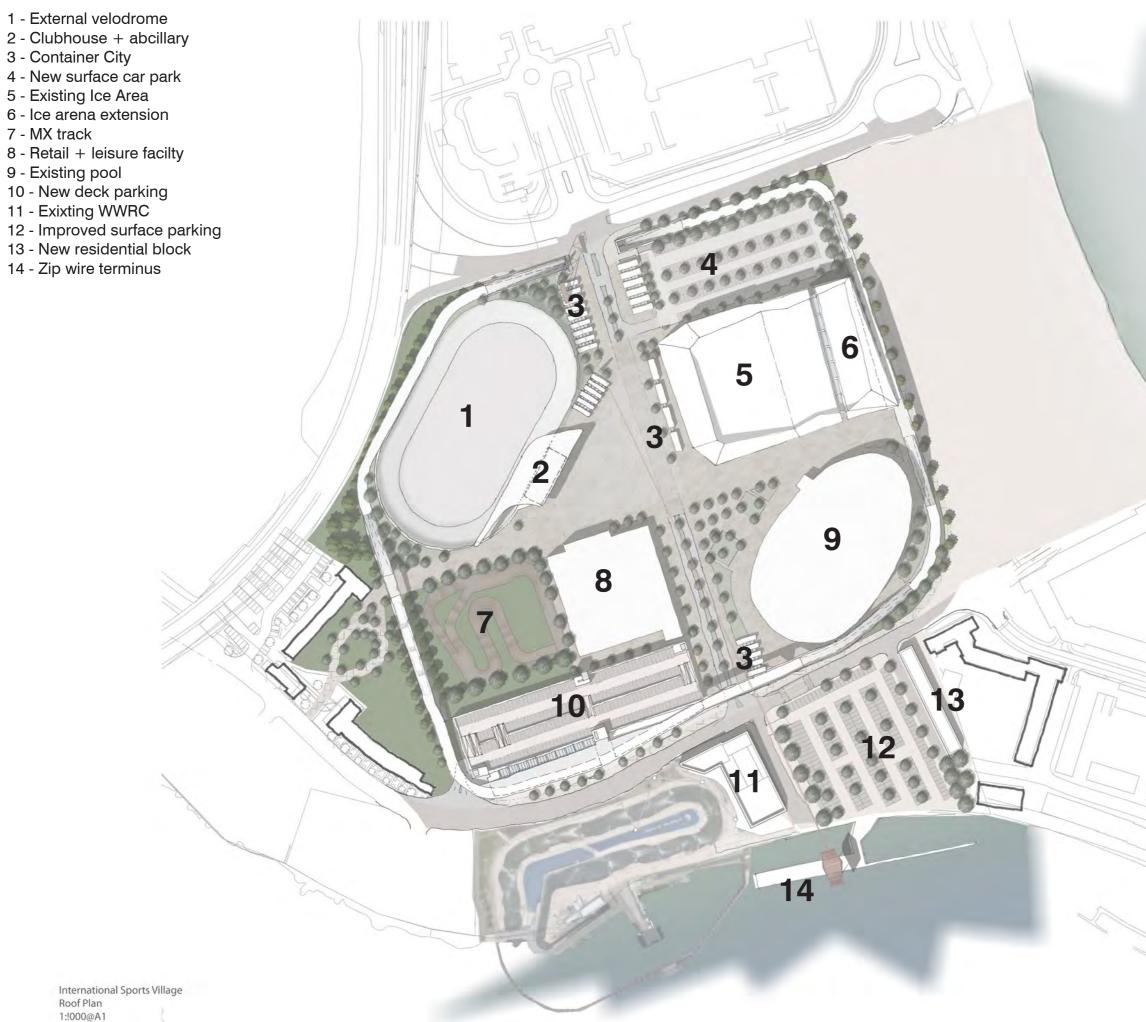

# International Sports Village Cardiff Bay

- 1 External velodrome
- 2 Clubhouse + abcillary
- 3 Container City
- 4 New surface car park
- 5 Existing Ice Area
- 6 Ice arena extension
- 7 MX track
- 8 Retail + leisure facilty

- 13 New residential block
- 14 Zip wire terminus

Roof Plan