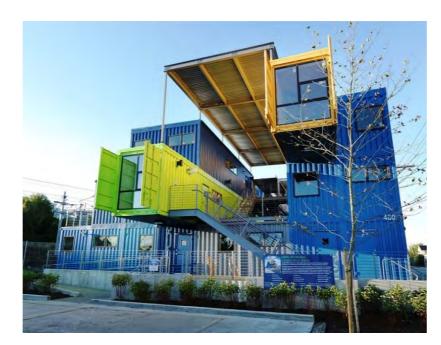

# International Sports Village Cardiff Bay

- 1 External velodrome
- 2 Clubhouse + abcillary
- 3 Container City
- 4 New surface car park
- 5 Existing Ice Area
- 6 Ice arena extension
- 7 MX track
- 8 Retail + leisure facilty

#### International Sports Village Cardiff Bay

PRECEDENT

International Sports Village Cardiff Bay