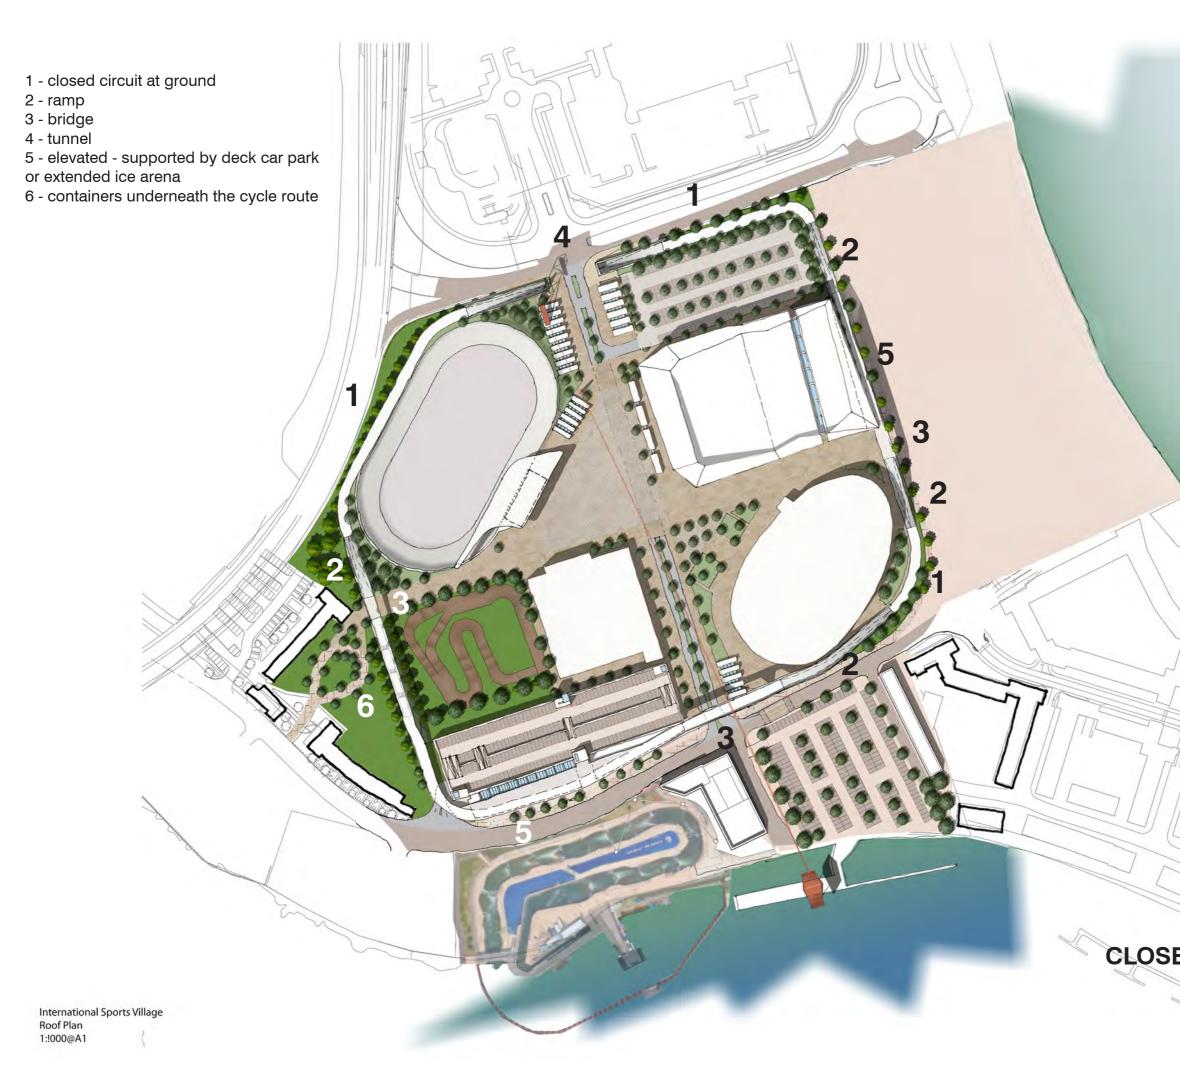

# International Sports Village Cardiff Bay

- 1 External velodrome
- 2 Clubhouse + abcillary
- 3 Container City
- 4 New surface car park
- 5 Existing Ice Area
- 6 Ice arena extension
- 7 MX track
- 8 Retail + leisure facilty

- 13 New residential block
- 14 Zip wire terminus

Roof Plan