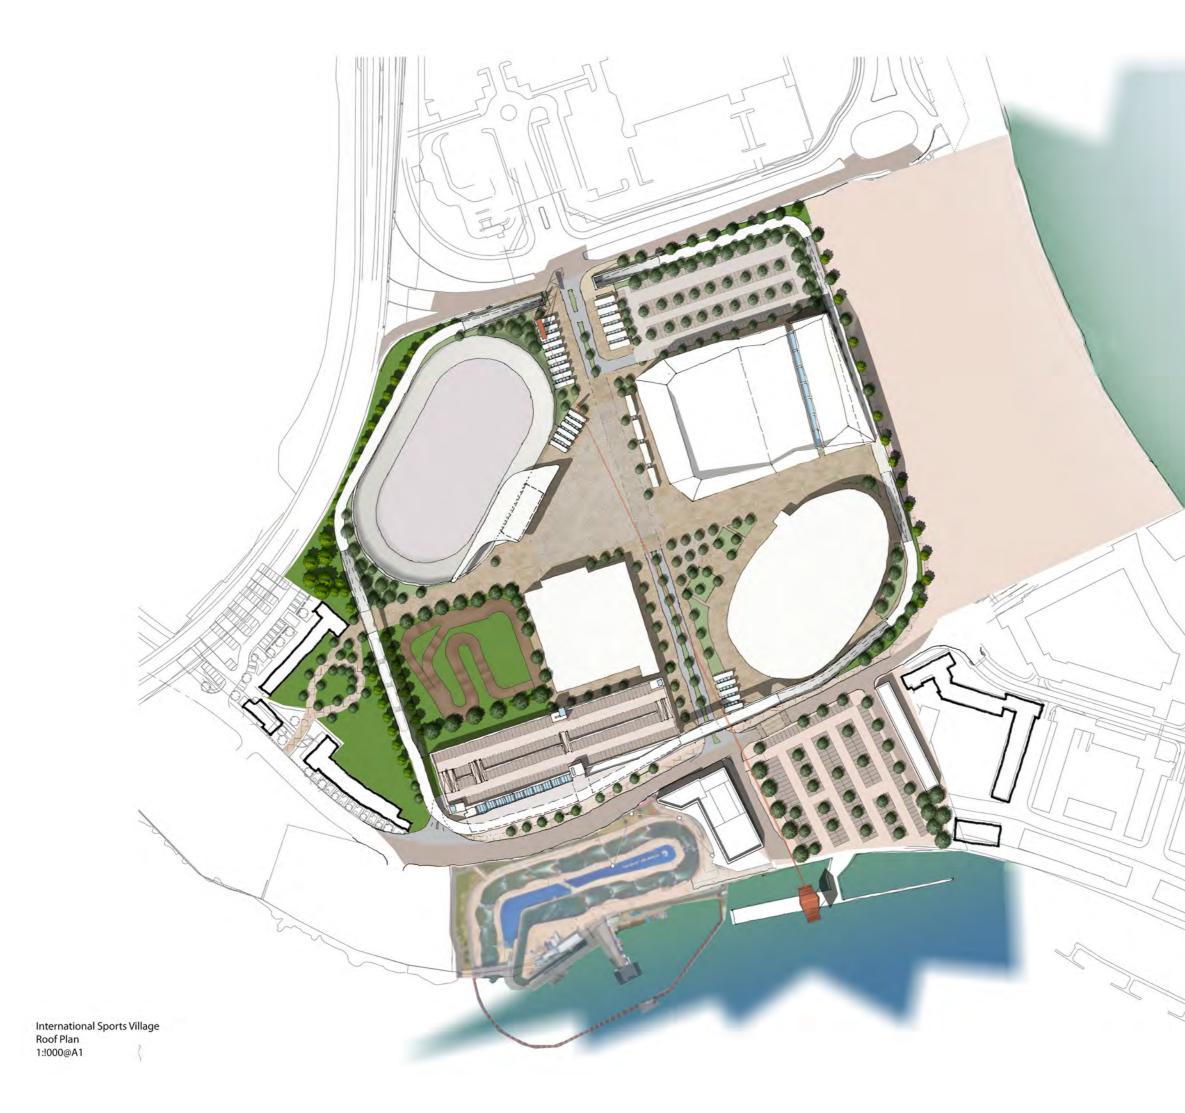

# International Sports Village Cardiff Bay

- 1 External velodrome
- 2 Clubhouse + abcillary
- 3 Container City
- 4 New surface car park
- 5 Existing Ice Area
- 6 Ice arena extension
- 7 MX track
- 8 Retail + leisure facilty

- 13 New residential block
- 14 Zip wire terminus

Roof Plan